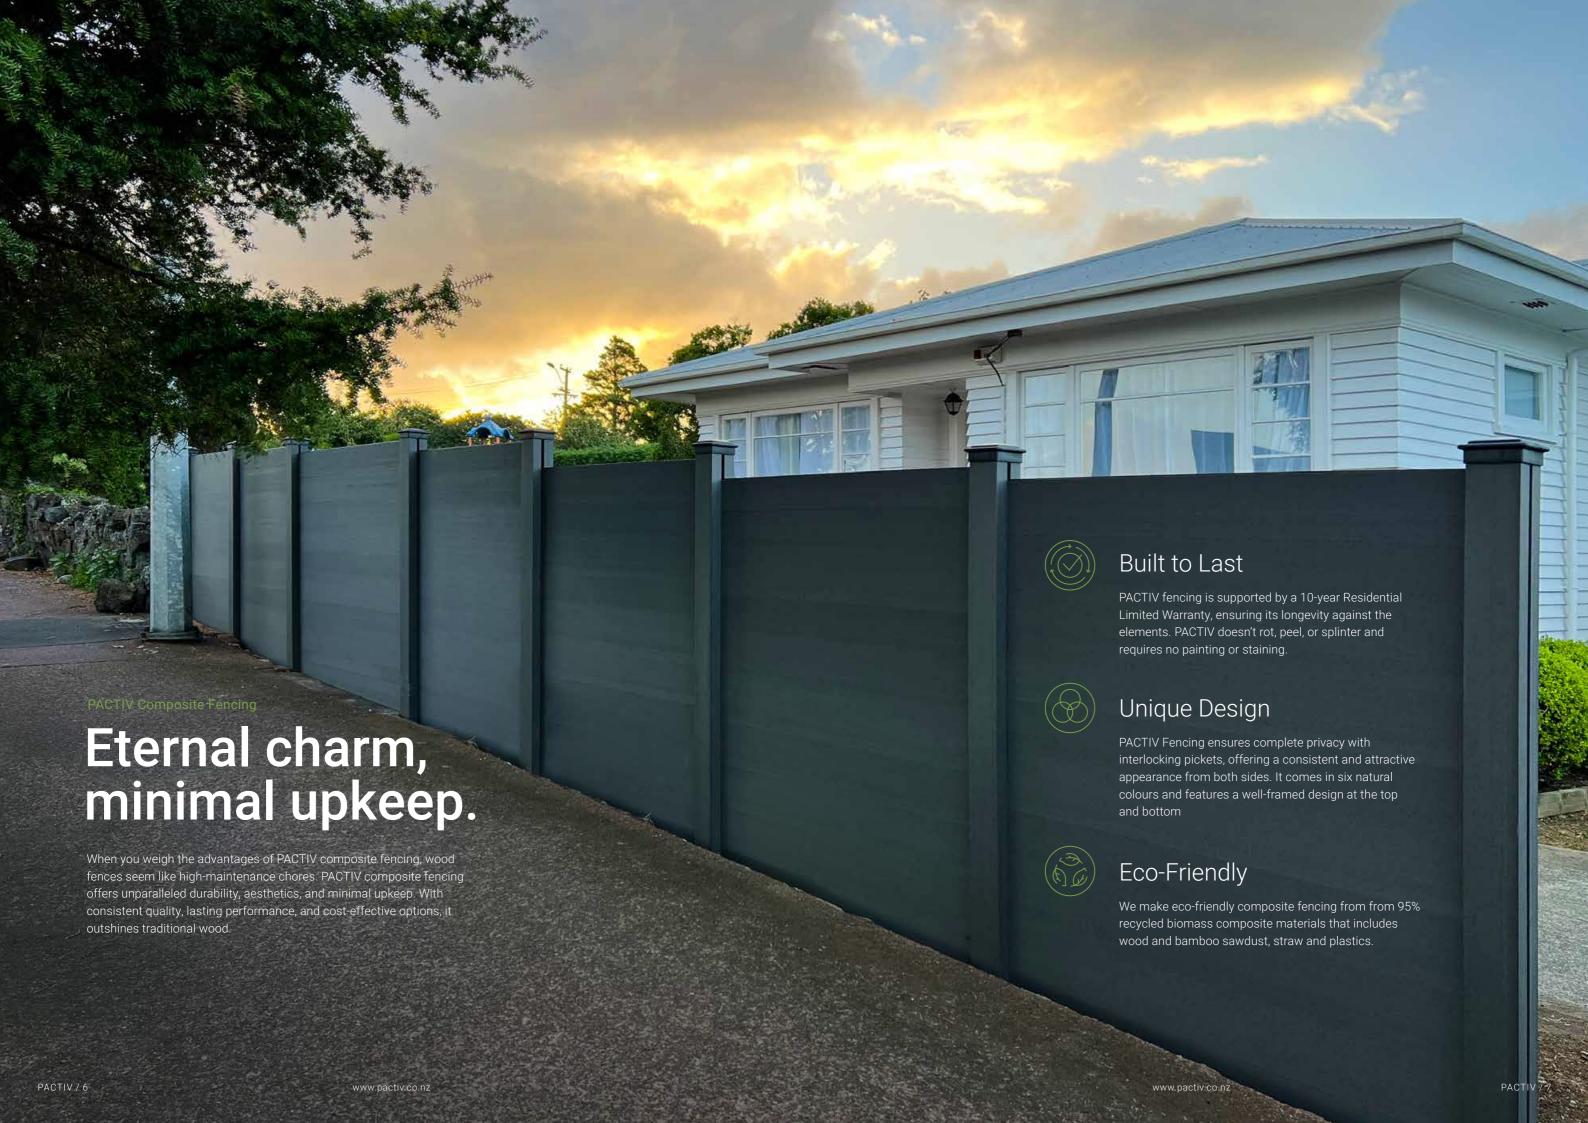

PACTIV Composite Fencing

### Offer superior advantages over wood:

Resists rot, warping, and splintering.

Eliminates the need for seasonal painting, sealing, or staining.

Retains colour and resists staining.

Remains impervious to termite damage.

## Choose the style and colour that suits your lifestyle

PACTIV fencing comes with diverse, luxurious colours of choice, all of which provide the fade-less and stain-less colour you'll enjoy for decades. So fall in love with one wisely.