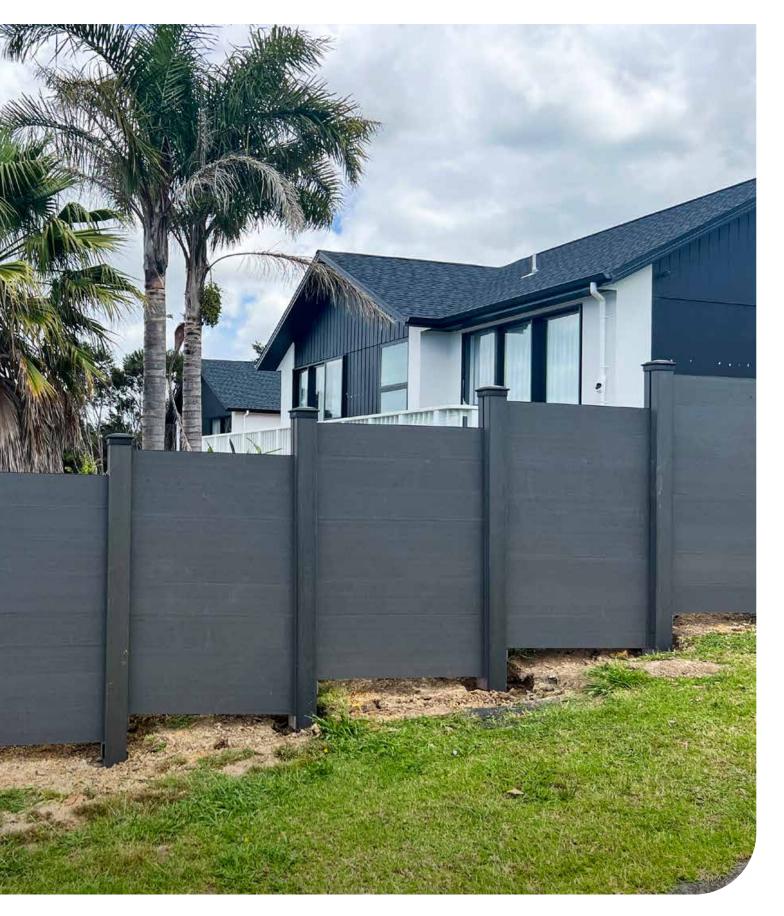

PACTIV Composite Fencing

### Offer superior advantages over wood:

Resists rot, warping, and splintering.

Eliminates the need for seasonal painting, sealing, or staining.

Retains colour and resists staining.

Remains impervious to termite damage.

## Choose the style and colour that suits your lifestyle

PACTIV fencing comes with diverse, luxurious colours of choice, all of which provide the fade-less and stain-less colour you'll enjoy for decades. So fall in love with one wisely.