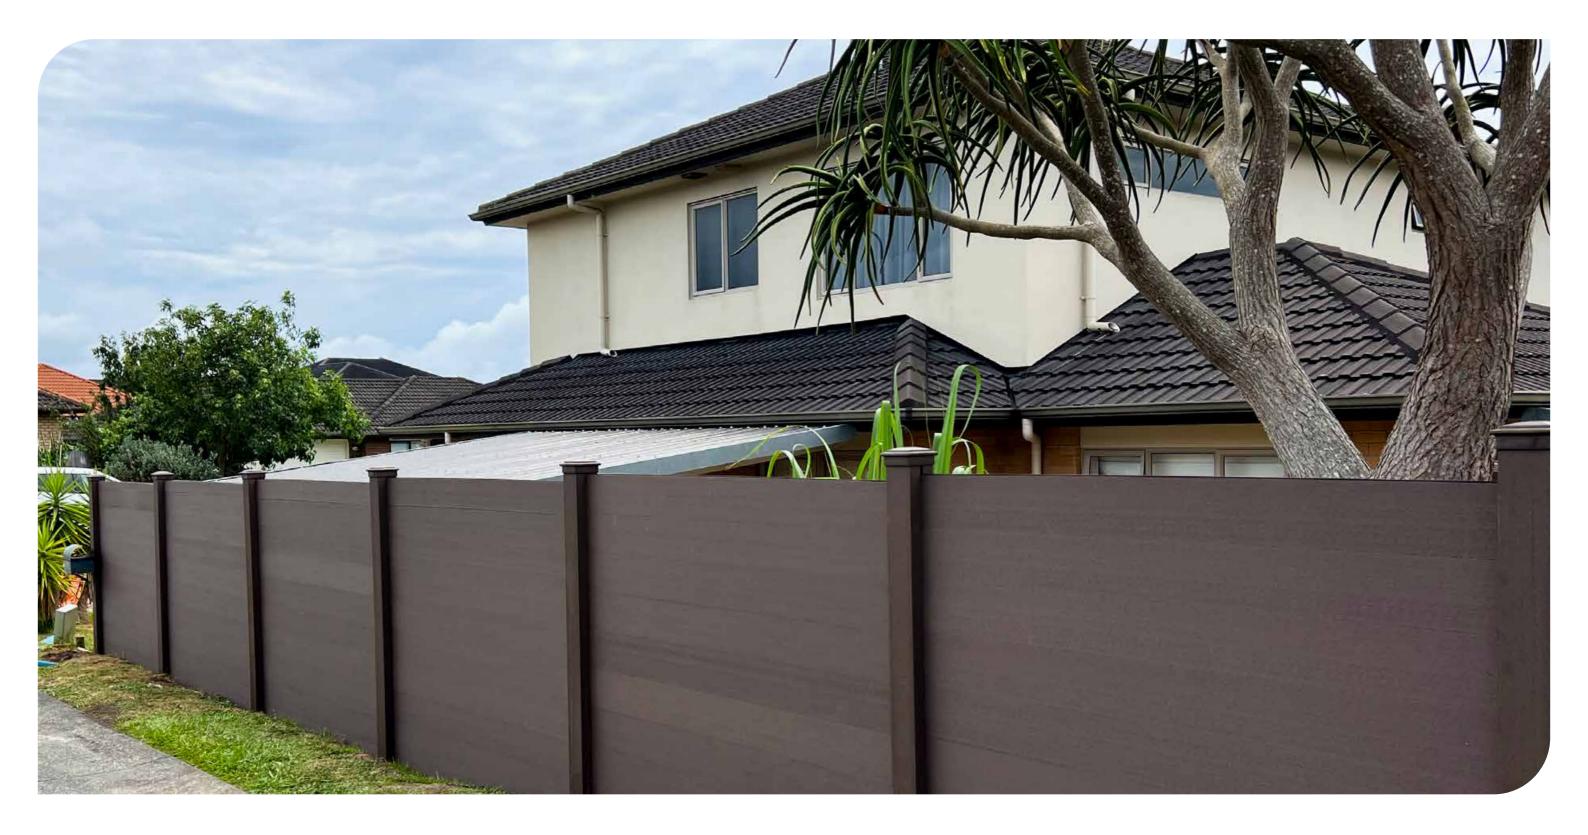

PACTIV Composite Fencing

### Offer superior advantages over wood:

Resists rot, warping, and splintering.

Eliminates the need for seasonal painting, sealing, or staining.

Retains colour and resists staining.

Remains impervious to termite damage.

## Choose the style and colour that suits your lifestyle

PACTIV fencing comes with diverse, luxurious colours of choice, all of which provide the fade-less and stain-less colour you'll enjoy for decades. So fall in love with one wisely.